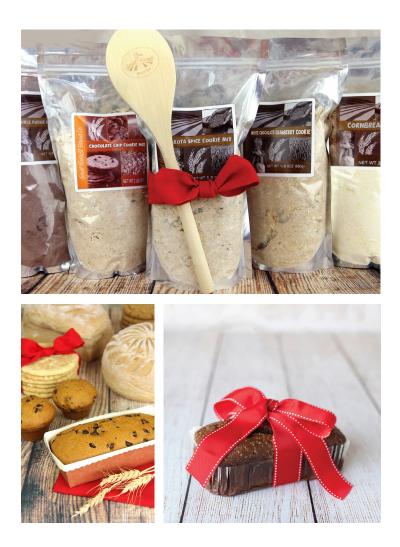

#### MIXES - Prices Vary

Make your own favorties at home! Choose from: Pancake, Cornbread, Brownies, and Cookies.

## GIFT OF BREAD & JAM \$24

Our most popular holiday combination features a fresh, handcrafted loaf of Honey Whole Wheat Bread, six giant delicious cookies, and a jar of gourmet jam in a beautiful gift bag.