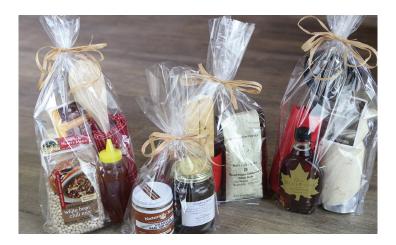

## Grab-N-Go's

Need a great gift in a hurry? Choose from our Grab-N-Go options for a thoughtful gift that's sure to please. Call or stop by the bakery to ask about the variety of options. Some products may vary due to availability.

## SWEET and SPICY COMBO \$30

Featuring a made-from-scratch cornbread mix, gourmet chili mix, honey bear, wooden spoon, and a festive tea towel.

#### BREAKFAST BLEND \$22

Featuring our famous, scratch-made pancake mix, spatula, and a tea towel.

**COFFEE BREAK BLISS \$28** Featuring coffee, made-from-scratch biscotti, and a Great Harvest mug.

## GOURMET TEA TIME \$22

Featuring tea (6 bags), made-from-scratch biscotti, and a Great Harvest mug.

## GREAT WITH BREAD SWEET SPREADS \$23

Featuring gourmet jam and our exclusive Naturally Nutty peanut butter.