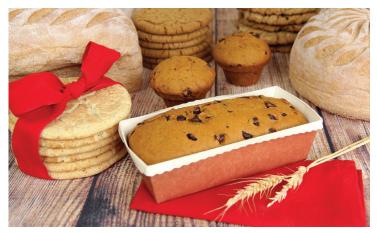

## TRAY OF TREATS \$60

Let Great Harvest help you spread cheer to your staff, colleagues, friends, and family! This tray includes fresh, scratch-made products, including a teacake, a loaf of cinnamon chip, six giant cookies, six muffins, four scones, and a Great Harvest bread knife.