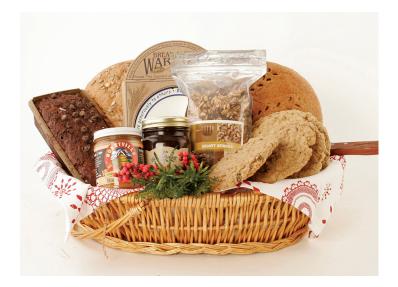

## TRAY OF GRATITUDE \$60

This stunning arrangement features a freshly baked loaf of Honey Whole Wheat Bread, the specialty loaf and teacake bread of the day, six giant cookies, one pound of our made-fromscratch granola, a jar of gourmet jam, a honey bear, and a Great Harvest bread knife.