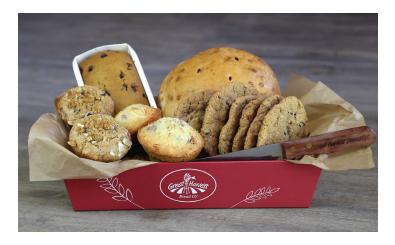

## TRAY OF TREATS \$60

Let Great Harvest help you spread cheer to your staff, colleagues, friends, and family! This tray includes fresh, scratch-made products, including a teacake, a loaf of cinnamon chip, six giant cookies, six muffins, four scones, and a Great Harvest bread knife.