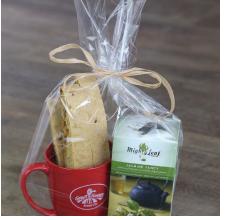

## GOURMET TEA TIME \$22

Featuring tea (6 bags), made-from-scratch biscotti, and a Great Harvest mug.