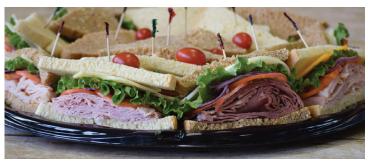

# CAFE CATERING

Signature Sandwich Tray ....\$142.00 (serves 10-12) Classic Sandwich Tray .......\$128.00 (serves 10-12) Sandwiches are individually wrapped or can be served in a box Includes a bag of chips and a cookie

### Signature Sandwich:

### Classic Sandwich:

Ham & Cheese Roast Beef & Cheese Turkey & Cheese All sandwiches are served with choice of cheese, lettuce, tomato, red onion, Dijon mustard, mayonnaise, and salt & pepper mix. Please request, if you would like condiments on the side.