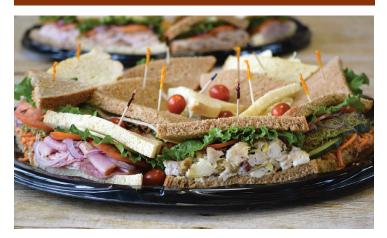

# CAFE CATERING

Signature Sandwich Tray ....\$142.00 (serves 10-12) Classic Sandwich Tray .......\$128.00 (serves 10-12) Sandwiches are individually wrapped or can be served in a box Includes a bag of chips and a cookie

### Signature Sandwich:

#### Baja Chipotle Turkey

Smoked turkey breast with a chipotle honey lime yogurt sauce, shaved cabbage, pickled red onions, tomato, avocado, pepper jack cheese, and salt & pepper mix served on Honey Whole Wheat bread.

### Heidi'd Chicken Salad

White meat chicken with a seasoned mayonnaise dressing and sweet & spicy pecans. Served on Honey Whole Wheat bread with lettuce, tomato, red onions, and salt & pepper mix..

#### Harvest Veggie

Cheddar and provolone cheese, with cucumbers, red onion, bell pepper, tomatoes, lettuce and a red pepper spread served on Dakota bread.

#### The Italian

Shaved Genoa salami and smoked ham topped with a roasted red pepper black olive tapenade and provolone cheese drizzled with red wine vinaigrette. Served on White Bread with lettuce, tomato, onion, and salt & pepper mix.