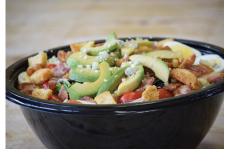

## SALAD CATERING

**The Big Salad** Served family style \$75.00 (serves 10) Choose from selection below.

### Individual serving salad choices:

Garden Salad .....\$11.00 Spring mix, cabbage, red onions and tomato with your choice of roasted chickpeas or roasted nut & seeds. Served with choice of dressing. Add grilled chicken or crispy bacon for \$1.95

| Cobb Salad\$12.00                                     |
|-------------------------------------------------------|
| Mixed greens, chicken, bacon, hard boiled egg, cherry |
| tomatoes, avocado, blue cheese crumbles, and Great    |
| Harvest croutons topped with our fresh, house-made    |
| roasted garlic-lemon vinaigrette                      |