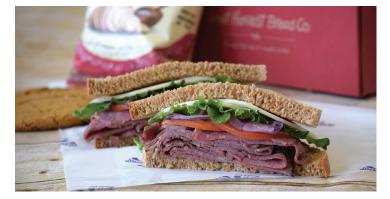

### Classic Sandwich:

Ham & Cheese Roast Beef & Cheese Turkey & Cheese All sandwiches are served with choice of cheese, lettuce, tomato, red onion, Dijon mustard, mayonnaise, and salt & pepper mix. Please request, if you would like condiments on the side.

### Were you thinking of something else? Let us work with you to create the perfect combination.

2,000 calories a day is used for general nutrition advice, but calorie needs vary.

**Classic Sandwich Box** ......\$11.00 per person Individual boxed lunches include: choice of classic sandwich, chips, pickle, and a cookie.